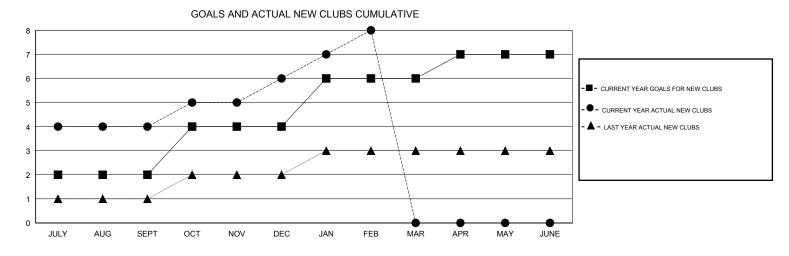

## LOCATION NEPAL

| Clubs         |                  |                  |                  |                  | Members       |                    |                                     |                    |                  |
|---------------|------------------|------------------|------------------|------------------|---------------|--------------------|-------------------------------------|--------------------|------------------|
|               | RESUI            | TS FOR 2014-2015 | i                |                  |               | RESU               | JLTS FOR 2014-2015                  |                    |                  |
| QUARTER       | NEW CLUB<br>GOAL | NEW CLUBS        | DROPPED<br>CLUBS | NET<br>GAIN/LOSS | QUARTER       | NEW MEMBER<br>GOAL | CHARTER AND<br>NEW MEMBERS<br>ADDED | DROPPED<br>MEMBERS | NET<br>GAIN/LOSS |
| JULY/AUG/SEPT | 2                | 4                | 0                | 4                | JULY/AUG/SEPT | 40                 | 168                                 | 59                 | 109              |
| OCT/NOV/DEC   | 2                | 2                | 1                | 1                | OCT/NOV/DEC   | 60                 | 229                                 | 65                 | 164              |
| JAN/FEB/MAR   | 2                | 2                | 0                | 2                | JAN/FEB/MAR   | 40                 | 100                                 | 9                  | 91               |
| APR/MAY/JUNE  | 1                | 0                | 0                | 0                | APR/MAY/JUNE  | 5                  | 0                                   | 0                  | 0                |