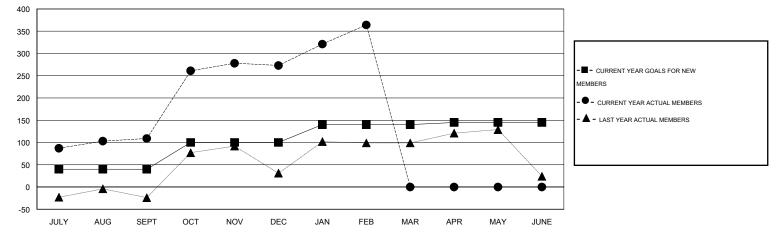

## LOCATION NEPAL

| Clubs         |                  |                  |                  |                  | Members       |                    |                                     |                    |                  |
|---------------|------------------|------------------|------------------|------------------|---------------|--------------------|-------------------------------------|--------------------|------------------|
|               | RESUI            | TS FOR 2014-2015 | i                |                  |               | RESU               | JLTS FOR 2014-2015                  |                    |                  |
| QUARTER       | NEW CLUB<br>GOAL | NEW CLUBS        | DROPPED<br>CLUBS | NET<br>GAIN/LOSS | QUARTER       | NEW MEMBER<br>GOAL | CHARTER AND<br>NEW MEMBERS<br>ADDED | DROPPED<br>MEMBERS | NET<br>GAIN/LOSS |
| JULY/AUG/SEPT | 2                | 4                | 0                | 4                | JULY/AUG/SEPT | 40                 | 168                                 | 59                 | 109              |
| OCT/NOV/DEC   | 2                | 2                | 1                | 1                | OCT/NOV/DEC   | 60                 | 229                                 | 65                 | 164              |
| JAN/FEB/MAR   | 2                | 2                | 0                | 2                | JAN/FEB/MAR   | 40                 | 100                                 | 9                  | 91               |
| APR/MAY/JUNE  | 1                | 0                | 0                | 0                | APR/MAY/JUNE  | 5                  | 0                                   | 0                  | 0                |

GOALS AND ACTUAL MEMBERS CUMULATIVE

| DROPPED CLUBS: 1 |     | 62 CLUBS OF 88 ADDED 1 OR MORE | GENDER DISTRIBUTION   |                |  |
|------------------|-----|--------------------------------|-----------------------|----------------|--|
|                  |     | NEW MEMBERS                    | MALE                  | 1,736 (73.13%) |  |
| DROPPED MEMBERS  |     |                                | FEMALE                | 638 (26.87%)   |  |
| DECEASED         | 2   |                                |                       |                |  |
| CLUB CANCELLED   | 14  | ASSESSMENT DATA                | FAMILY UNIT MEMBERS   | 1,036<br>387   |  |
| OTHER            | 117 |                                |                       |                |  |
| TOTAL            | 133 |                                | NON-HEAD OF HOUSEHOLD | 649            |  |